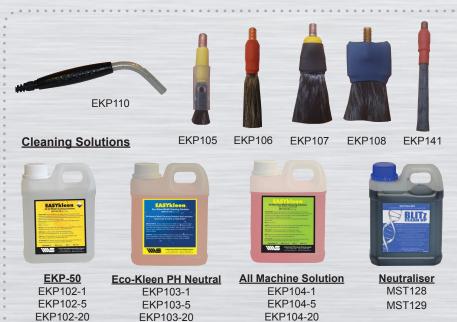

## EASYkleen Plus BRUSH

Part Number EKP101 Includes:

- 1 x Machine
- 1 x EKP105 Brush
- 1 x EKP106 Brush
- 1 x EKP106 Brush 1 x EKP106 Brush
- 1 X ENT 100 DIUSI
- 1 x EKP141 Brush
- 1 x EKP110 Handle & Lead Set
- 1 x EKP111 Power Lead
- 1 x EKP112 Clamp & Lead Set
- 1 x Manual