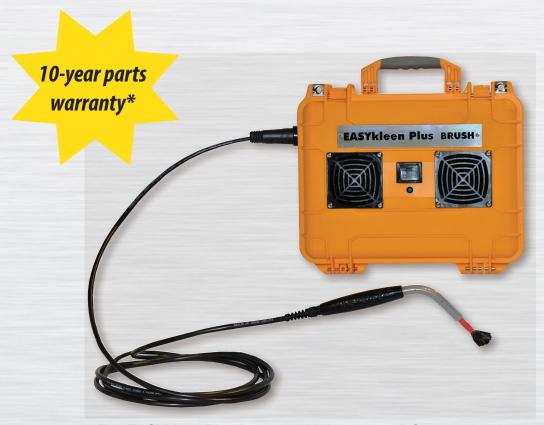

## EASYkleen Plus BRUSH

Part Number EKP101 Includes:

- 1 x Machine
- 1 x EKP105 Brush
- 1 x EKP106 Brush
- 1 x EKP106 Brush 1 x EKP106 Brush
- 1 X ENT 100 DIUSI
- 1 x EKP141 Brush
- 1 x EKP110 Handle & Lead Set
- 1 x EKP111 Power Lead
- 1 x EKP112 Clamp & Lead Set
- 1 x Manual

The EASYkleen Plus Brush is a high powered DC only unit using a patented waveform which is optimized to "shake" the surface particles loose, meaning lightning fast cleaning speed. It has a range of brush electrodes to suit all weld types. It can clean TIG, MIG and stick welds whilst providing the highest possible corrosion resistance due to it using the process of electro-polishing. Highly portable with great reliability and very low running costs, the EASYkleen Plus Brush is a must have

## **Specifications**

- Input 240v 50-60 Hz
- Output 30-80 amps
- DC only output
- Dual transformer
- 100% duty cycle
- 8 kgs in weight
- No load voltage <35 VDC</li>
- · Generator safe